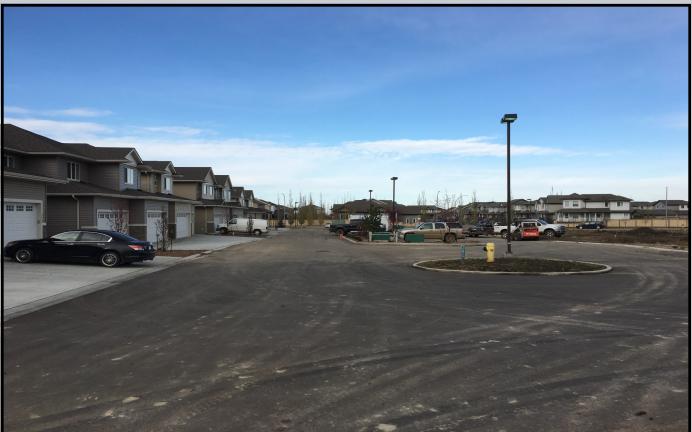

| ADDRESS:          | 300 Awentia Drive Leduc, Alberta TIY 5N4                                                                                                                                                                                                                 |
|-------------------|----------------------------------------------------------------------------------------------------------------------------------------------------------------------------------------------------------------------------------------------------------|
| LEGAL DESRIPTION: | Plan 0725987 Block 6 Lot 2 EXCEPTING THEREOUT ALL MINES AND MINERALS                                                                                                                                                                                     |
| DESCRIPTION:      | 3.01 acre bare land condominium development, rectangular, level site with all deep services, lighting, paving and fire protection complete, townhouse style units, consisting of 5 - Fourplex's, 5 - Triplex's and 3 - Duplex's for a total of 41 units. |
| IMPROVEMENTS:     | 3 Fourplex's and 1 Triplex complete with 3 units sold and occupied. 26 units available. All site work complete.                                                                                                                                          |
| SITE AREA:        | 3.01 acres 131,115.60 sq ft. / 1.22 Hectares more or less                                                                                                                                                                                                |
| ZONING            | R-3 Residential—Medium Density Apartment                                                                                                                                                                                                                 |
| FRONTAGE:         | Approximately 78.5 m / 257 ft frontage on Hwy 39 at south boundary Approximately 82.3 m / 270 ft along Awentia Drive at south boundary                                                                                                                   |
| DEPTH:            | Approximately 163.8 m / 537.4 ft at West Boundary<br>Approximately 140 m / 459.3 ft at East Boundary                                                                                                                                                     |
| ACCESS:           | Access from North end of Site of site off Awentia Drive                                                                                                                                                                                                  |
| PROPERTY TAXES:   | (2018) \$ 23,068.32                                                                                                                                                                                                                                      |
| ASKING PRICE:     | Constructed townhouses \$330,000, fully serviced lots \$90,000 per door                                                                                                                                                                                  |

**COMMENTS:** Excellent opportunity, 15 units completed, 3 sold and 26 fully serviced sites available for development within this Prime multi residential development site. Leduc is a leading population growth community. Site fronts onto major traffic corridor Hwy # 39 and is situated across from active shopping center and existing residential community. Interim and Construction financing available.