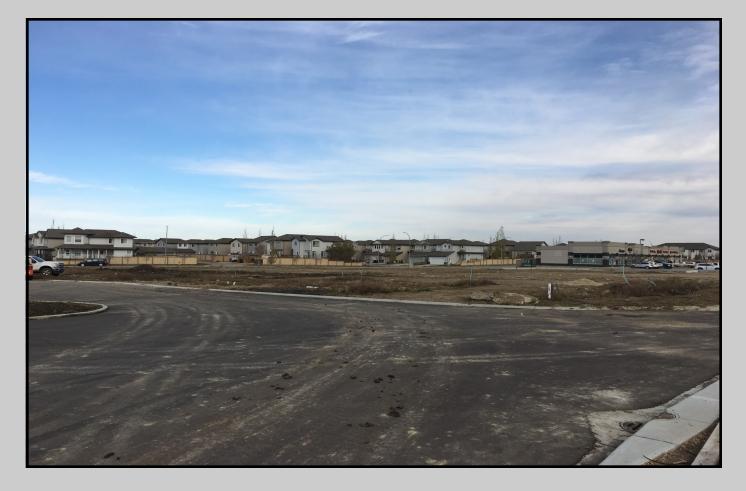

| ADDRESS:          | 300 Awentia Drive Leduc, Alberta TIY 5N4                                                                                                                                                                                                                 |
|-------------------|----------------------------------------------------------------------------------------------------------------------------------------------------------------------------------------------------------------------------------------------------------|
| LEGAL DESRIPTION: | Plan 0725987 Block 6 Lot 2 EXCEPTING THEREOUT ALL MINES AND MINERALS                                                                                                                                                                                     |
| DESCRIPTION:      | 3.01 acre bare land condominium development, rectangular, level site with all deep services, lighting, paving and fire protection complete, townhouse style units, consisting of 5 - Fourplex's, 5 - Triplex's and 3 - Duplex's for a total of 41 units. |
| IMPROVEMENTS:     | 3 Fourplex's and 1 Triplex complete with 3 units sold and occupied. 26 units available. All site work complete.                                                                                                                                          |
| SITE AREA:        | 3.01 acres 131,115.60 sq ft. / 1.22 Hectares more or less                                                                                                                                                                                                |
| ZONING            | R-3 Residential—Medium Density Apartment                                                                                                                                                                                                                 |
| FRONTAGE:         | Approximately 78.5 m / 257 ft frontage on Hwy 39 at south boundary Approximately 82.3 m / 270 ft along Awentia Drive at south boundary                                                                                                                   |
| DEPTH:            | Approximately 163.8 m / 537.4 ft at West Boundary<br>Approximately 140 m / 459.3 ft at East Boundary                                                                                                                                                     |
| ACCESS:           | Access from North end of Site of site off Awentia Drive                                                                                                                                                                                                  |
| PROPERTY TAXES:   | (2018) \$ 23,068.32                                                                                                                                                                                                                                      |
| ASKING PRICE:     | Constructed townhouses \$330,000, fully serviced lots \$90,000 per door                                                                                                                                                                                  |

**COMMENTS:** Excellent opportunity, 15 units completed, 3 sold and 26 fully serviced sites available for development within this Prime multi residential development site. Leduc is a leading population growth community. Site fronts onto major traffic corridor Hwy # 39 and is situated across from active shopping center and existing residential community. Interim and Construction financing available.