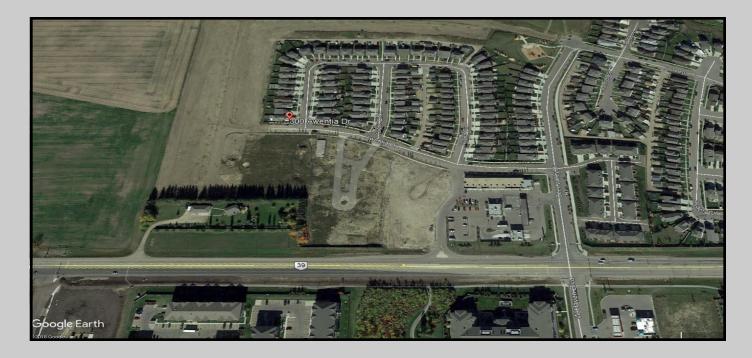

#### Highlights...

- ✓ Excellent location on Hwy 39 next to existing residential development and shopping centre
- $\checkmark$  All site work complete, 15 townhouse units constructed with 3 units sold and occupied
- ✓ 26 units available, Mix of duplex , triplex and 4 plex's townhouses
- ✓ Leduc is only 15 minutes South of Edmonton with a population of 31,000 and has experienced leading population growth of 43% from 1997 thru 2017

| ADDRESS:          | 300 Awentia Drive Leduc, Alberta TIY 5N4                                                                                                                                                                                                                 |
|-------------------|----------------------------------------------------------------------------------------------------------------------------------------------------------------------------------------------------------------------------------------------------------|
| LEGAL DESRIPTION: | Plan 0725987 Block 6 Lot 2 EXCEPTING THEREOUT ALL MINES AND MINERALS                                                                                                                                                                                     |
| DESCRIPTION:      | 3.01 acre bare land condominium development, rectangular, level site with all deep services, lighting, paving and fire protection complete, townhouse style units, consisting of 5 - Fourplex's, 5 - Triplex's and 3 - Duplex's for a total of 41 units. |
| IMPROVEMENTS:     | 3 Fourplex's and 1 Triplex complete with 3 units sold and occupied. 26 units available. All site work complete.                                                                                                                                          |
| SITE AREA:        | 3.01 acres 131,115.60 sq ft. / 1.22 Hectares more or less                                                                                                                                                                                                |
| ZONING            | R-3 Residential—Medium Density Apartment                                                                                                                                                                                                                 |
| FRONTAGE:         | Approximately 78.5 m / 257 ft frontage on Hwy 39 at south boundary Approximately 82.3 m / 270 ft along Awentia Drive at south boundary                                                                                                                   |
| DEPTH:            | Approximately 163.8 m / 537.4 ft at West Boundary<br>Approximately 140 m / 459.3 ft at East Boundary                                                                                                                                                     |
| ACCESS:           | Access from North end of Site of site off Awentia Drive                                                                                                                                                                                                  |
| PROPERTY TAXES:   | (2018) \$ 23,068.32                                                                                                                                                                                                                                      |
| ASKING PRICE:     | Constructed townhouses \$330,000, fully serviced lots \$90,000 per door                                                                                                                                                                                  |

**COMMENTS:** Excellent opportunity, 15 units completed, 3 sold and 26 fully serviced sites available for development within this Prime multi residential development site. Leduc is a leading population growth community. Site fronts onto major traffic corridor Hwy # 39 and is situated across from active shopping center and existing residential community. Interim and Construction financing available.