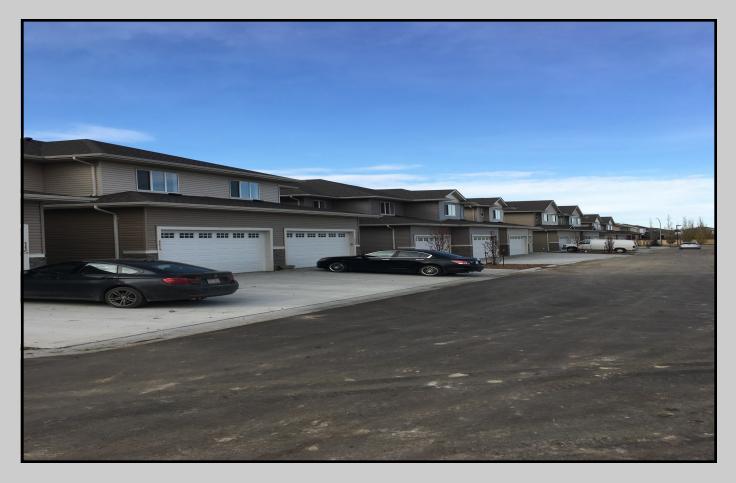

| ADDRESS:          | 300 Awentia Drive Leduc, Alberta TIY 5N4                                                                                                                                                                                                                 |
|-------------------|----------------------------------------------------------------------------------------------------------------------------------------------------------------------------------------------------------------------------------------------------------|
| LEGAL DESRIPTION: | Plan 0725987 Block 6 Lot 2 EXCEPTING THEREOUT ALL MINES AND MINERALS                                                                                                                                                                                     |
| DESCRIPTION:      | 3.01 acre bare land condominium development, rectangular, level site with all deep services, lighting, paving and fire protection complete, townhouse style units, consisting of 5 - Fourplex's, 5 - Triplex's and 3 - Duplex's for a total of 41 units. |
| IMPROVEMENTS:     | 3 Fourplex's and 1 Triplex complete with 3 units sold and occupied. 26 units available. All site work complete.                                                                                                                                          |
| SITE AREA:        | 3.01 acres 131,115.60 sq ft. / 1.22 Hectares more or less                                                                                                                                                                                                |
| ZONING            | R-3 Residential—Medium Density Apartment                                                                                                                                                                                                                 |
| FRONTAGE:         | Approximately 78.5 m / 257 ft frontage on Hwy 39 at south boundary Approximately 82.3 m / 270 ft along Awentia Drive at south boundary                                                                                                                   |
| DEPTH:            | Approximately 163.8 m / 537.4 ft at West Boundary<br>Approximately 140 m / 459.3 ft at East Boundary                                                                                                                                                     |
| ACCESS:           | Access from North end of Site of site off Awentia Drive                                                                                                                                                                                                  |
| PROPERTY TAXES:   | (2018) \$ 23,068.32                                                                                                                                                                                                                                      |
| ASKING PRICE:     | Constructed townhouses \$330,000, fully serviced lots \$90,000 per door                                                                                                                                                                                  |

**COMMENTS:** Excellent opportunity, 15 units completed, 3 sold and 26 fully serviced sites available for development within this Prime multi residential development site. Leduc is a leading population growth community. Site fronts onto major traffic corridor Hwy # 39 and is situated across from active shopping center and existing residential community. Interim and Construction financing available.