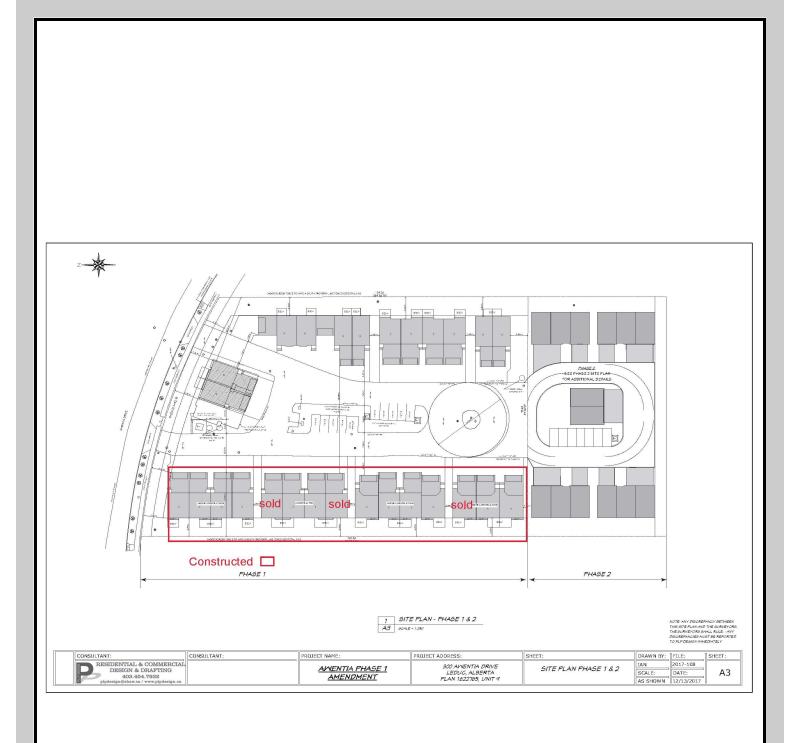

#### Highlights...

- ✓ Excellent location on Hwy 39 next to existing residential development and shopping centre
- $\checkmark$  All site work complete, 15 townhouse units constructed with 3 units sold and occupied
- ✓ 26 units available, Mix of duplex , triplex and 4 plex's townhouses
- ✓ Leduc is only 15 minutes South of Edmonton with a population of 31,000 and has experienced leading population growth of 43% from 1997 thru 2017

| ADDRESS:          | 300 Awentia Drive Leduc, Alberta TIY 5N4                                                                                                                                                                                                                 |
|-------------------|----------------------------------------------------------------------------------------------------------------------------------------------------------------------------------------------------------------------------------------------------------|
| LEGAL DESRIPTION: | Plan 0725987 Block 6 Lot 2 EXCEPTING THEREOUT ALL MINES AND MINERALS                                                                                                                                                                                     |
| DESCRIPTION:      | 3.01 acre bare land condominium development, rectangular, level site with all deep services, lighting, paving and fire protection complete, townhouse style units, consisting of 5 - Fourplex's, 5 - Triplex's and 3 - Duplex's for a total of 41 units. |
| IMPROVEMENTS:     | 3 Fourplex's and 1 Triplex complete with 3 units sold and occupied. 26 units available. All site work complete.                                                                                                                                          |
| SITE AREA:        | 3.01 acres 131,115.60 sq ft. / 1.22 Hectares more or less                                                                                                                                                                                                |
| ZONING            | R-3 Residential—Medium Density Apartment                                                                                                                                                                                                                 |
| FRONTAGE:         | Approximately 78.5 m / 257 ft frontage on Hwy 39 at south boundary Approximately 82.3 m / 270 ft along Awentia Drive at south boundary                                                                                                                   |
| DEPTH:            | Approximately 163.8 m / 537.4 ft at West Boundary<br>Approximately 140 m / 459.3 ft at East Boundary                                                                                                                                                     |
| ACCESS:           | Access from North end of Site of site off Awentia Drive                                                                                                                                                                                                  |
| PROPERTY TAXES:   | (2018) \$ 23,068.32                                                                                                                                                                                                                                      |
| ASKING PRICE:     | Constructed townhouses \$330,000, fully serviced lots \$90,000 per door                                                                                                                                                                                  |

**COMMENTS:** Excellent opportunity, 15 units completed, 3 sold and 26 fully serviced sites available for development within this Prime multi residential development site. Leduc is a leading population growth community. Site fronts onto major traffic corridor Hwy # 39 and is situated across from active shopping center and existing residential community. Interim and Construction financing available.