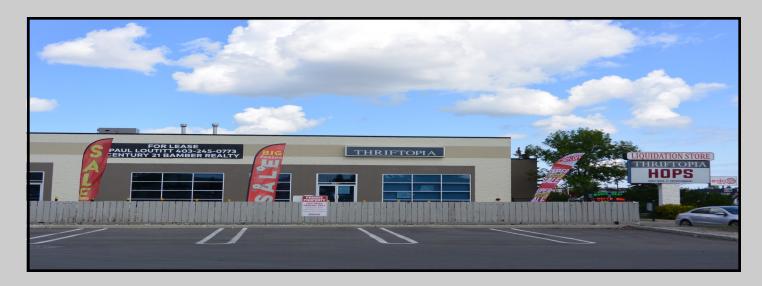

### FOR LEASE

ADDRESS: Unit B, 3181–32 Street NE

**DESCRIPTION:** 3 Tenant Retail building siding onto high traffic 32 Street NE with ample

parking

**SIZE OF PREMISES:** 5,742 sq ft rentable

**ZONING** C-R1 Commercial Regional 1 (IP-2007)

**UTILITIES:** Separately metered and payable by tenant

**CEILING HEIGHT:** 18'5" to underside of joists

SIGNAGE: Highly visible Fascia and pylon signage

**COMMENTS:** Excellent opportunity to secure space at below market rental rates. Developed, open plan, 2 washrooms, mezzanine office and mezzanine retail area. Located on high traffic corridor beside and surrounded by National retailers. Offering direct Visual and signage exposure to 32 Street NE. Zoning allows many discretionary uses including, Fitness, retail, food service and automotive.