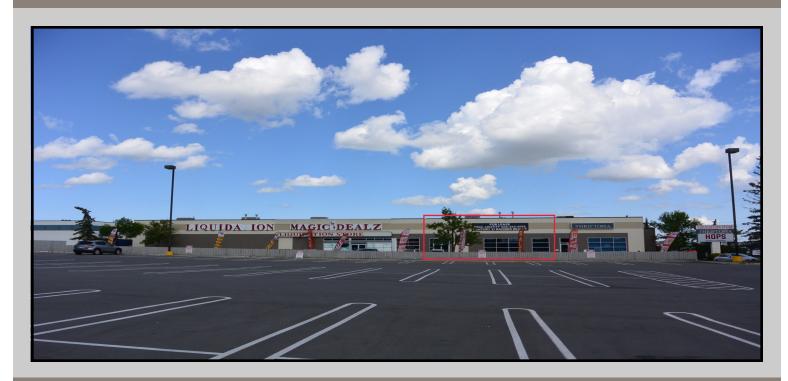

# UNIT B, 3181-32 STREET NE

### FOR LEASE

ADDRESS: Unit B, 3181–32 Street NE

**DESCRIPTION:** 3 Tenant Retail building siding onto high traffic 32 Street NE with ample

parking

**SIZE OF PREMISES:** 5,742 sq ft rentable

**ZONING** C-R1 Commercial Regional 1 (IP-2007)

**UTILITIES:** Separately metered and payable by tenant

**CEILING HEIGHT:** 18'5" to underside of joists

SIGNAGE: Highly visible Fascia and pylon signage

**COMMENTS:** Excellent opportunity to secure space at below market rental rates. Developed, open plan, 2 washrooms, mezzanine office and mezzanine retail area. Located on high traffic corridor beside and surrounded by National retailers. Offering direct Visual and signage exposure to 32 Street NE. Zoning allows many discretionary uses including, Fitness, retail, food service and automotive.