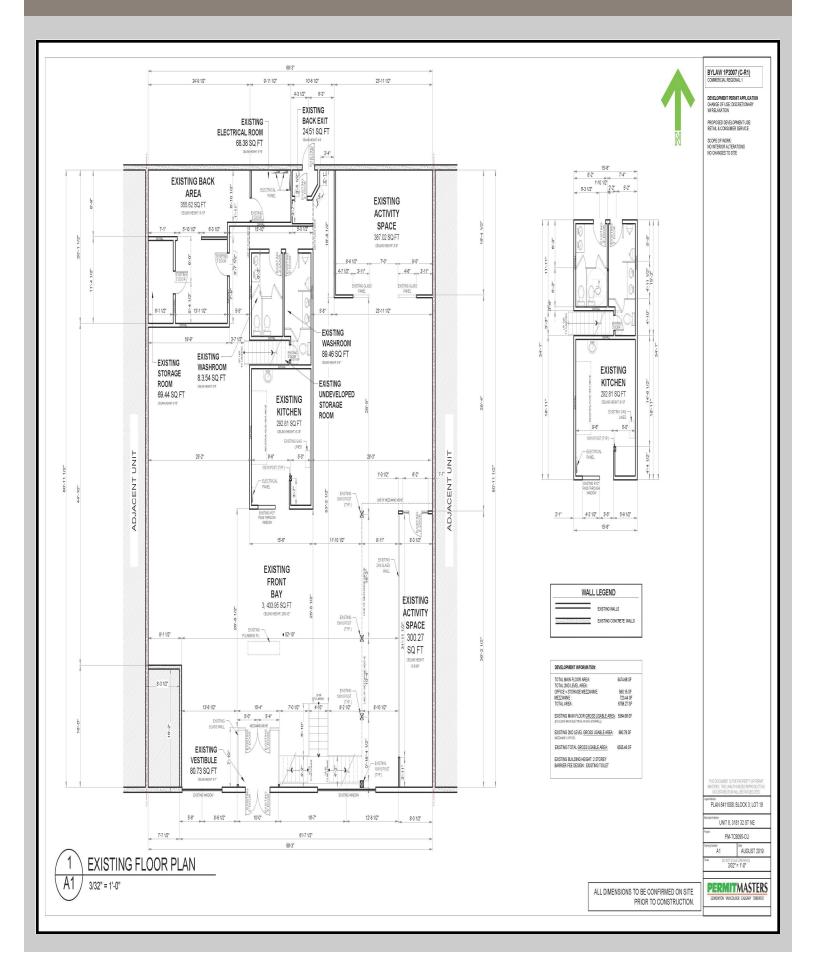

### FOR LEASE

ADDRESS: Unit B, 3181–32 Street NE

**DESCRIPTION:** 3 Tenant Retail building siding onto high traffic 32 Street NE with ample

parking

**SIZE OF PREMISES:** 5,742 sq ft rentable

**ZONING** C-R1 Commercial Regional 1 (IP-2007)

**UTILITIES:** Separately metered and payable by tenant

**CEILING HEIGHT:** 18'5" to underside of joists

SIGNAGE: Highly visible Fascia and pylon signage

**COMMENTS:** Excellent opportunity to secure space at below market rental rates. Developed, open plan, 2 washrooms, mezzanine office and mezzanine retail area. Located on high traffic corridor beside and surrounded by National retailers. Offering direct Visual and signage exposure to 32 Street NE. Zoning allows many discretionary uses including, Fitness, retail, food service and automotive.