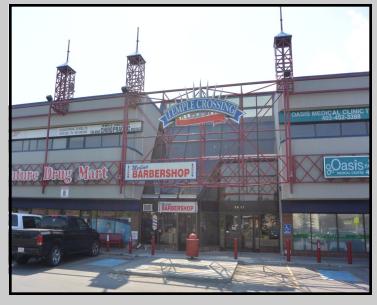

#### FOR LEASE

ADDRESS: Temple Crossing Shopping Centre

5401 Temple Drive NE, Calgary, Alberta

AVAILABLE SPACE: Main floor - 4,155 sq ft pub/restaurant, vacant

- K2 326 sq ft kiosk next to West Entrance

2nd Floor - Suite 221, 695 sq ft, open plan

**UTILITIES:** Main floor separately metered 2nd floor included in Op Costs

**SIGNAGE:** Pylon - \$ \( \frac{1}{4} \) panel \$80.00, \( \frac{1}{2} \) panel \$140.00 per month

Fascia - Available, terms, style & price to be confirmed

2nd floor Tenant's.

**COMMENTS:** High exposure retail and office within active Temple Crossing. Main Floor

Turnkey Restaurant / Pub space available 4,511 sq ft Various turn

key 2nd floor office spaces available with excellent signage exposure, accessible by both 2 stairwells and elevator from West entrance.