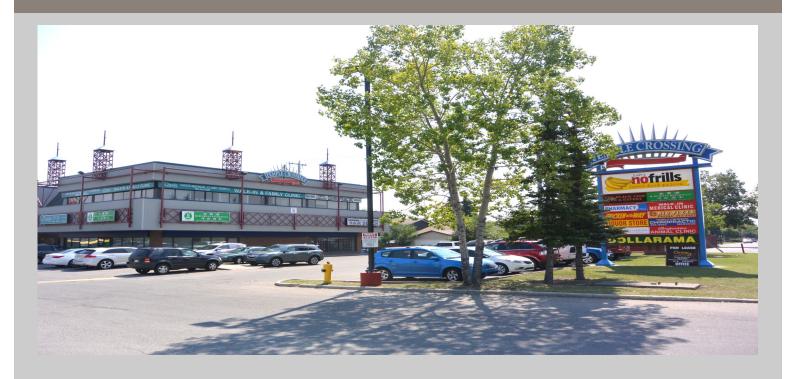

#### FOR LEASE

ADDRESS: Temple Crossing Shopping Centre

5401 Temple Drive NE, Calgary, Alberta

AVAILABLE SPACE: Main floor - 4,155 sq ft pub/restaurant, vacant

- K2 326 sq ft kiosk next to West Entrance

2nd Floor - Suite 221, 695 sq ft, open plan

MAJOR TENANTS: No Frills Supermarket, Dollarama, Government Services, Subway, Temple

Drycleaning, Entertainment Plus, Global Liquor, Rio Pizza, Properties Animal Clinic, Temple Medical Clinic, Drug Mart, as ell as various other main and

Located on major high traffic corridor 52 Street NE.

Combination of high traffic accessible location, elevator access,

anchor Tenant's, visible signage exposure and abundant on site parking

create an excellent draw to the centre.