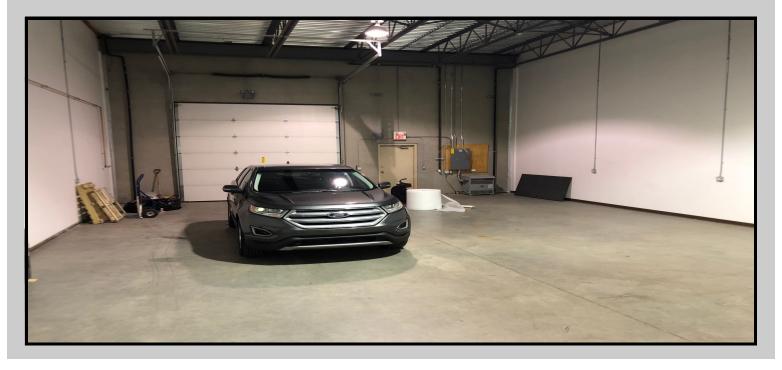

### SUB LEASE SOUTHBEND BUSINESS PARK

**ADDRESS:** 21, 11651–40 Street SE, Calgary, T2Z 4M8

**ZONING:** DC 54Z98 (PRE IP2007)

YEAR BUILT: 2015

SIZE:: 3,350 sq ft rentable

**DESCRIPTION:** 50 % office, Large reception and board room, with 2 private offices, kitchen, male

& female washrooms, balance of space open warehouse

CEILING HEIGHT: Office 10', warehouse 20'

ELECTRICAL: 225 Amp/240 Volt/3 phase

NET RENT: \$12.50 per sq ft per annum

OPERATING COSTS: (2018) \$5.08 per sq ft per annum

UTILITIES: Extra, payable by Tenant

MECHANICAL: HVAC, gas suspended unit in warehouse, male and female washrooms

**COMMENTS:** Rare find, well appointed high office component unit within this newer well located building, excellent rear yard loading and parking available for quick occupancy.