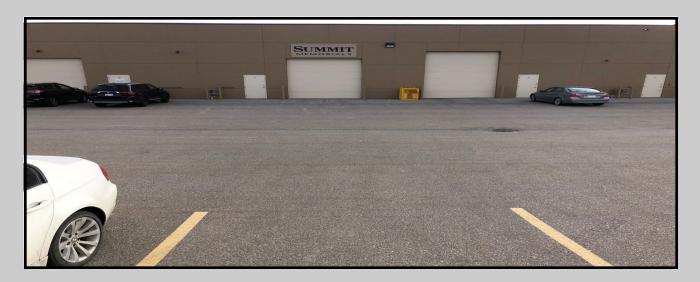

#### Highlights...

- ✓ Great location just off Barlow Trail minutes from Deerfoot Trail
- ✓ Rare find, 50 % newer well appointed office component
- ✓ Attractive building constructed in 2015
- ✓ large rear yard with drive in loading and 2nd row parking.
- ✓ Sub Lease term expires June 30, 2020

### SUB LEASE SOUTHBEND BUSINESS PARK

**ADDRESS:** 21, 11651–40 Street SE, Calgary, T2Z 4M8

**ZONING:** DC 54Z98 (PRE IP2007)

YEAR BUILT: 2015

SIZE:: 3,350 sq ft rentable

**DESCRIPTION:** 50 % office, Large reception and board room, with 2 private offices, kitchen, male

UTILITIES: Extra, payable by Tenant

MECHANICAL: HVAC, gas suspended unit in warehouse, male and female washrooms

**COMMENTS:** Rare find, well appointed high office component unit within this newer well located building, excellent rear yard loading and parking available for quick occupancy.