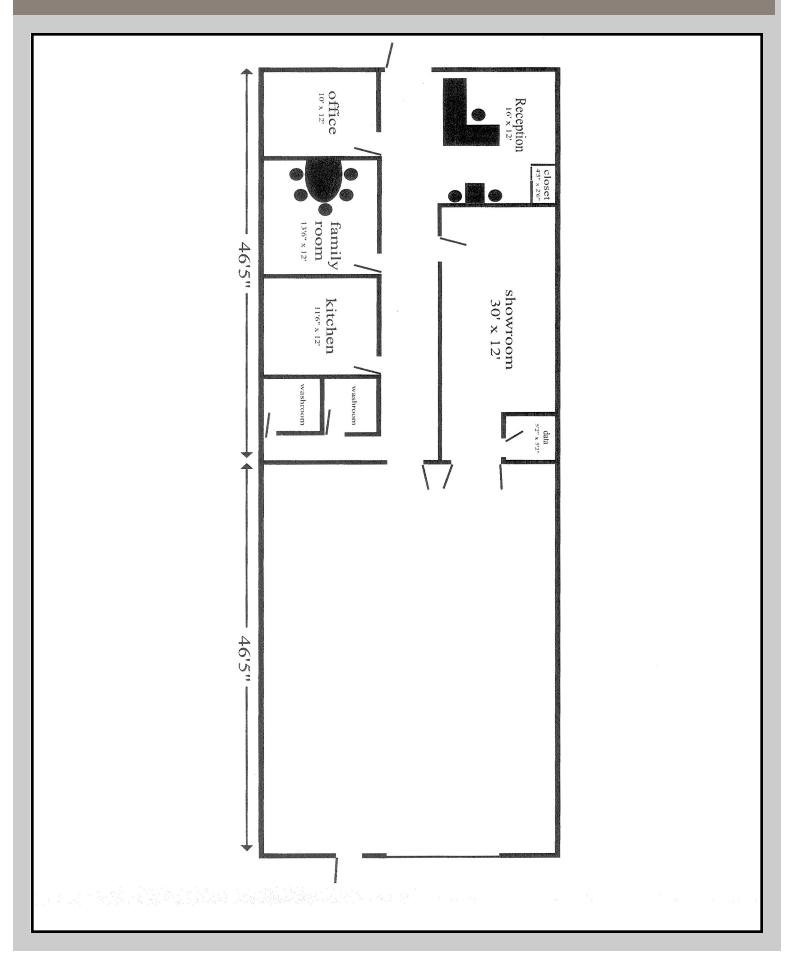

### SUB LEASE SOUTHBEND BUSINESS PARK

**ADDRESS:** 21, 11651–40 Street SE, Calgary, T2Z 4M8

**ZONING:** DC 54Z98 (PRE IP2007)

YEAR BUILT: 2015

SIZE:: 3,350 sq ft rentable

**DESCRIPTION:** 50 % office, Large reception and board room, with 2 private offices, kitchen, male

& female washrooms, balance of space open warehouse

CEILING HEIGHT: Office 10', warehouse 20'

ELECTRICAL: 225 Amp/240 Volt/3 phase

NET RENT: \$12.50 per sq ft per annum

OPERATING COSTS: (2018) \$5.08 per sq ft per annum