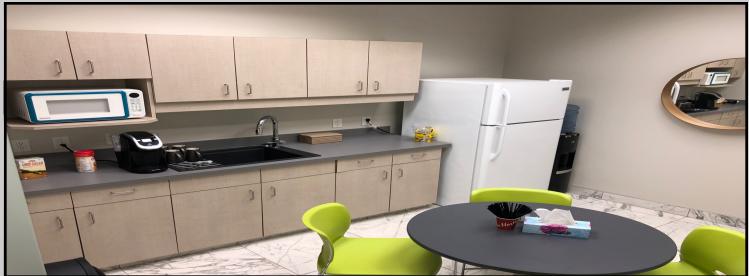

### SUB LEASE SOUTHBEND BUSINESS PARK

**ADDRESS:** 21, 11651–40 Street SE, Calgary, T2Z 4M8

**ZONING:** DC 54Z98 (PRE IP2007)

YEAR BUILT: 2015

SIZE:: 3,350 sq ft rentable

**DESCRIPTION:** 50 % office, Large reception and board room, with 2 private offices, kitchen, male

& female washrooms, balance of space open warehouse

CEILING HEIGHT: Office 10', warehouse 20'

ELECTRICAL: 225 Amp/240 Volt/3 phase

NET RENT: \$12.50 per sq ft per annum

OPERATING COSTS: (2018) \$5.08 per sq ft per annum