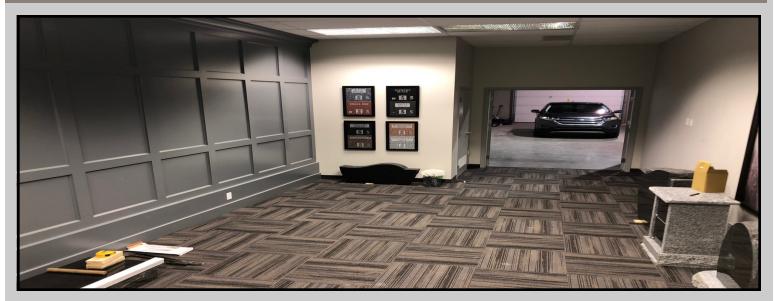

### SUB LEASE SOUTHBEND BUSINESS PARK

**ADDRESS:** 21, 11651–40 Street SE, Calgary, T2Z 4M8

**ZONING:** DC 54Z98 (PRE IP2007)

YEAR BUILT: 2015

SIZE:: 3,350 sq ft rentable

**DESCRIPTION:** 50 % office, Large reception and board room, with 2 private offices, kitchen, male

& female washrooms, balance of space open warehouse

CEILING HEIGHT: Office 10', warehouse 20'

ELECTRICAL: 225 Amp/240 Volt/3 phase

NET RENT: \$12.50 per sq ft per annum

OPERATING COSTS: (2018) \$5.08 per sq ft per annum

UTILITIES: Extra, payable by Tenant

MECHANICAL: HVAC, gas suspended unit in warehouse, male and female washrooms

**COMMENTS:** Rare find, well appointed high office component unit within this newer well located building, excellent rear yard loading and parking available for quick occupancy.