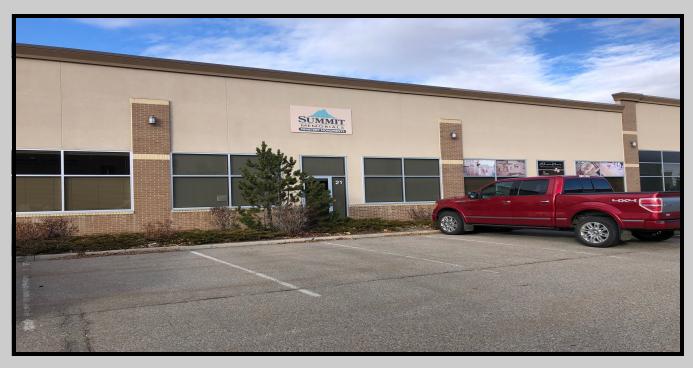

#### 21, 11651 40 STREET SE SOUTHBEND BUSINESS PARK

#### Highlights...

- ✓ Great location just off Barlow Trail minutes from Deerfoot Trail
- ✓ Rare find, 50 % newer well appointed office component
- ✓ Attractive building constructed in 2015
- ✓ large rear yard with drive in loading and 2nd row parking.
- ✓ Sub Lease term expires June 30, 2020

### SUB LEASE SOUTHBEND BUSINESS PARK

**ADDRESS:** 21, 11651–40 Street SE, Calgary, T2Z 4M8

**ZONING:** DC 54Z98 (PRE IP2007)

YEAR BUILT: 2015

SIZE:: 3,350 sq ft rentable

**DESCRIPTION:** 50 % office, Large reception and board room, with 2 private offices, kitchen, male