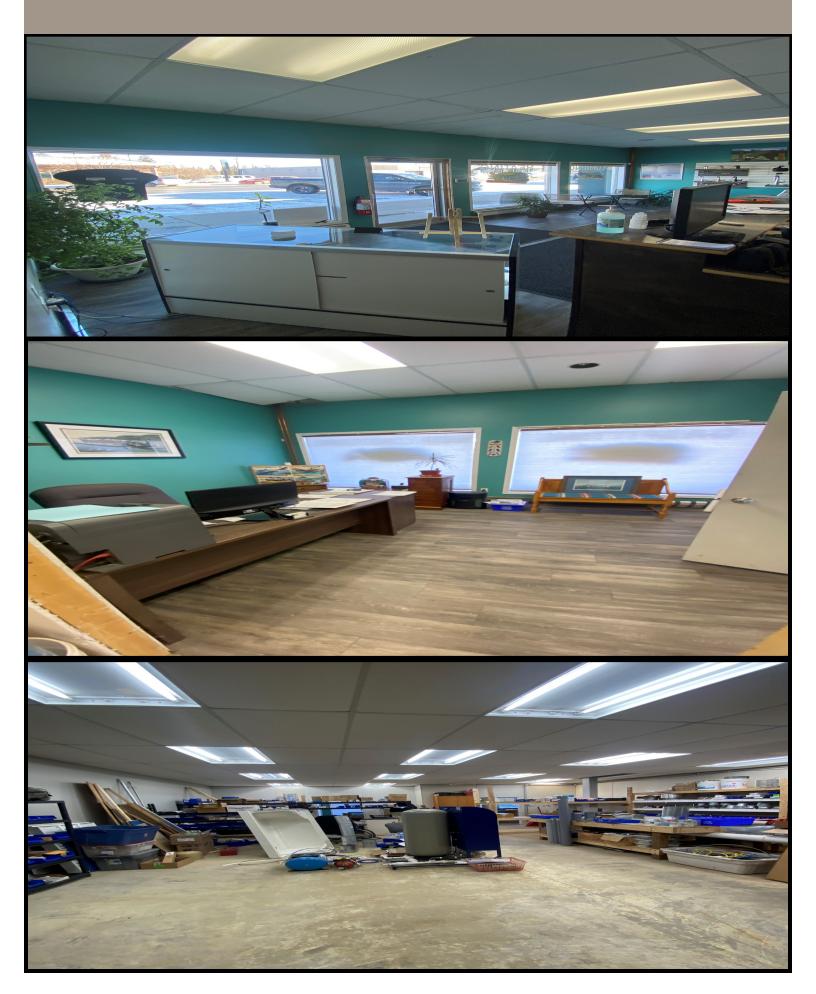

YEAR BUILT: 1984

**PROPERTY TAXES:** 2023 \$4,760.90 per annum

SITE SIZE: 545.74 m2 / 5,874 sq. ft., 42' X 140'

BLDG SIZE: 2,864 sq. ft., Aprox. 42' wide x 68', 49% site coverage

DESCRIPTION: Fully developed retail / flex single story stand alone building with

MECHANICAL: On demand gas fired boiler, radiant heat, in floor and storefront radiator

washroom and kitchenette

PRICE: \$325,000 / \$ 113.47 per sq. ft.

COMMENTS: Owner user or investment opportunity offered for sale. Central location with good