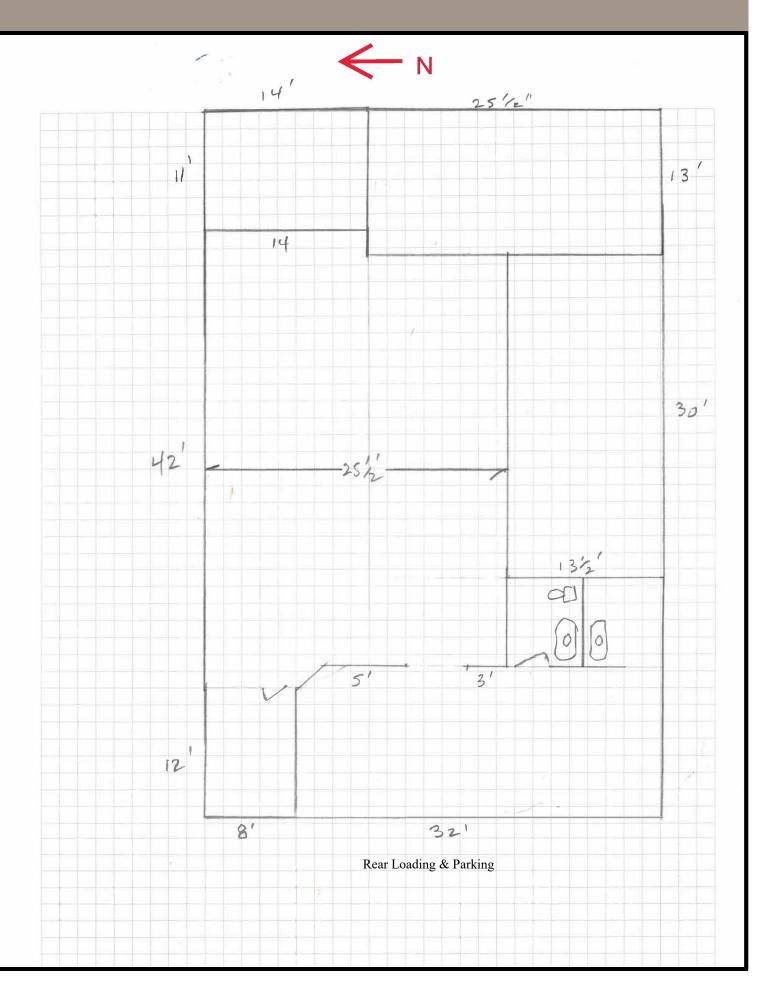

YEAR BUILT: 1984

**PROPERTY TAXES:** 2023 \$4,760.90 per annum

SITE SIZE: 545.74 m2 / 5,874 sq. ft., 42' X 140'

BLDG SIZE: 2,864 sq. ft., Aprox. 42' wide x 68', 49% site coverage

DESCRIPTION: Fully developed retail / flex single story stand alone building with

42' wide x 70' rear yard off alley.

CEILING HEIGHT: 9'8" to underside of suspended ceiling

ELECTRICAL: 150 amp, 120/240 volt, 1 phase 3 wire. TBV

LOADING: Double 36" rear man door

PARKING: Ample rear on site and street

MECHANICAL: On demand gas fired boiler, radiant heat, in floor and storefront radiator

washroom and kitchenette

PRICE: \$325,000 / \$ 113.47 per sq. ft.

COMMENTS: Owner user or investment opportunity offered for sale. Central location with good