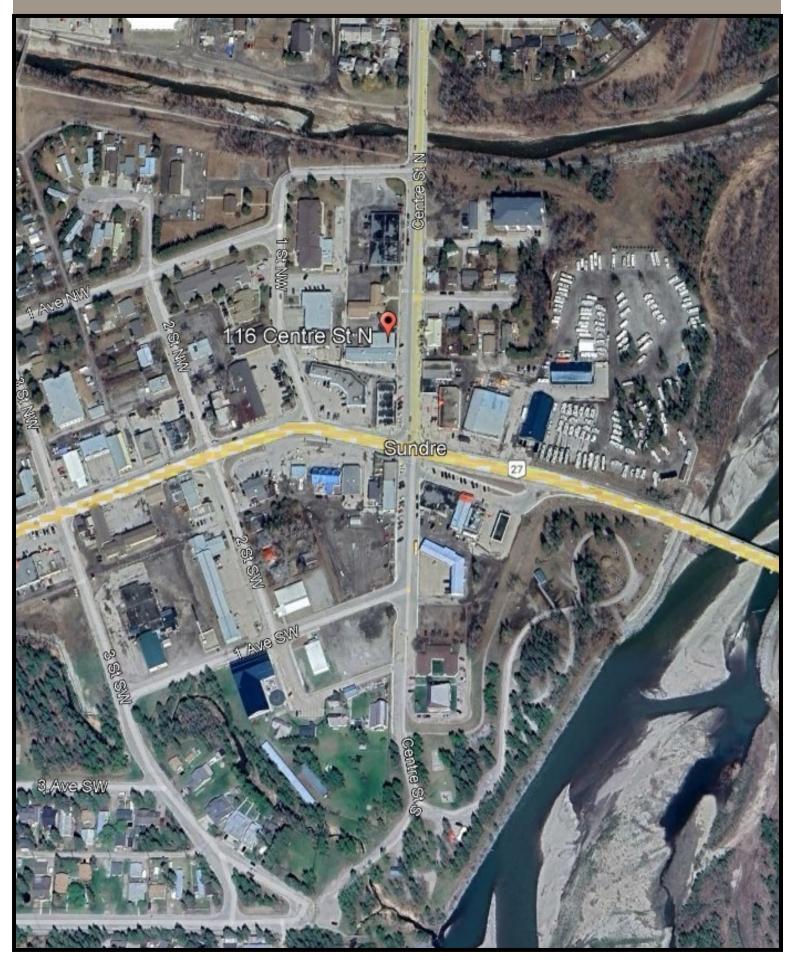

#### 116 CENTRE STREET NORTH SUNDRE, ALBERTA

Retail, Industrial, Investment Sales & Leasing

ADDRESS: 116 Centre Street N orth Sundre, Alberta

LEGAL DESCRIPTION: Plan 81347GF Block 1, Lot 16

**ZONING:** C-1 Central Commercial Corridor Land Use Bylaw 2018-10

exposure on Centre Street North just off Cowboy Trail. Flexible space and zoning

could accommodate many uses.

NOTE: the information contained herein is compiled from sources deemed to be reliable, but is not warranted to be so. This information is subject to verification by the Purchaser and does not form part of any future agreement. This property may be withdrawn from the market at anytime without further notice.