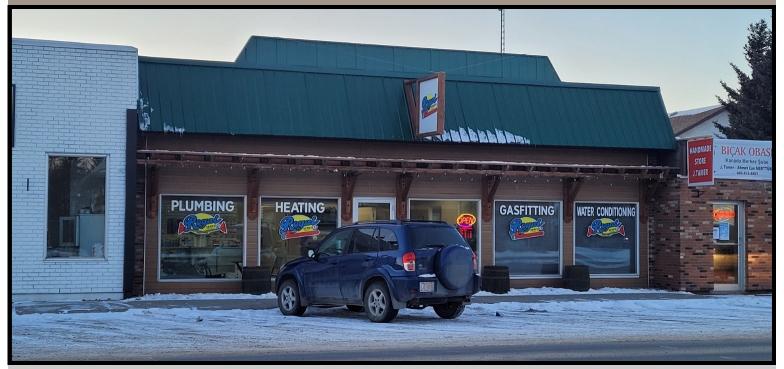

#### 116 CENTRE STREET NORTH SUNDRE, ALBERTA

#### 2,864 SO. FT. STAND ALONE RETAIL/FLEX BLDG.

#### Highlights...

- ✓ Excellent High Traffice location just off Major East/West corridor Cowboy Trail
- ✓ Stand alone fully developed building
- ✓ Excellent Street parking and large rear parking/loading/storage area
- **✓** Flexible zoning allows for many uses
- ✓ Owner user or Investment opportunity

Retail, Industrial, Investment Sales & Leasing

ADDRESS: 116 Centre Street N orth Sundre, Alberta

LEGAL DESCRIPTION: Plan 81347GF Block 1, Lot 16

**ZONING:** C-1 Central Commercial Corridor Land Use Bylaw 2018-10

exposure on Centre Street North just off Cowboy Trail. Flexible space and zoning

could accommodate many uses.

NOTE: the information contained herein is compiled from sources deemed to be reliable, but is not warranted to be so. This information is subject to verification by the Purchaser and does not form part of any future agreement. This property may be withdrawn from the market at anytime without further notice.