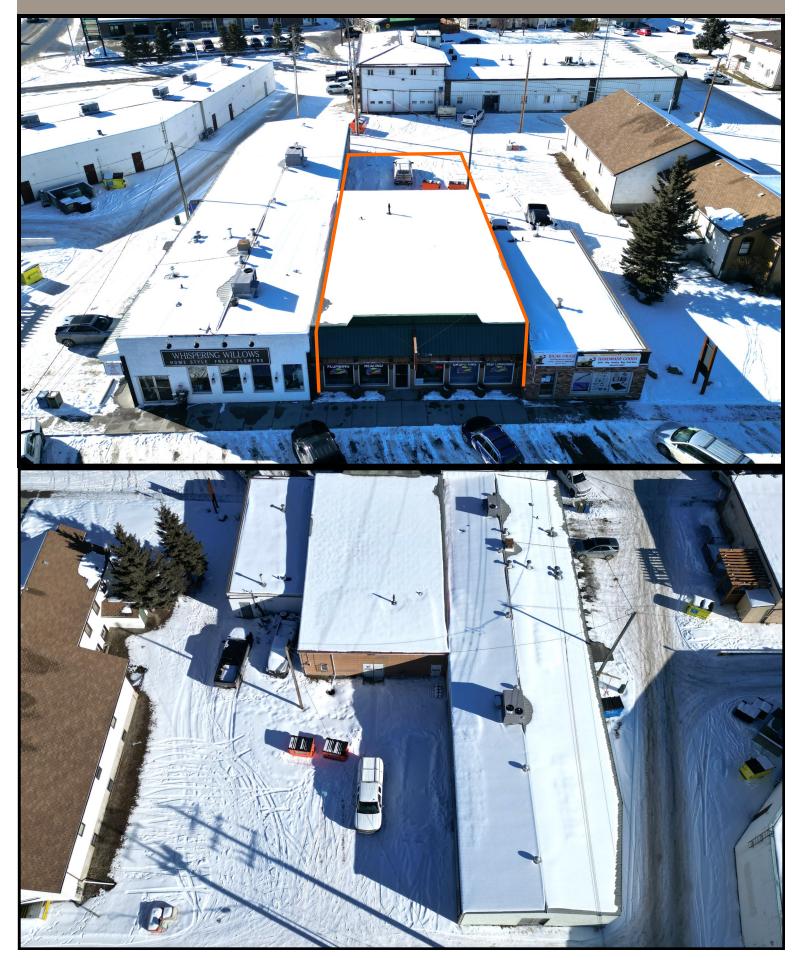

Retail, Industrial, Investment Sales & Leasing

ADDRESS: 116 Centre Street N orth Sundre, Alberta

LEGAL DESCRIPTION: Plan 81347GF Block 1, Lot 16

**ZONING:** C-1 Central Commercial Corridor Land Use Bylaw 2018-10

YEAR BUILT: 1984

**PROPERTY TAXES:** 2023 \$4,760.90 per annum

SITE SIZE: 545.74 m2 / 5,874 sq. ft., 42' X 140'

BLDG SIZE: 2,864 sq. ft., Aprox. 42' wide x 68', 49% site coverage

DESCRIPTION: Fully developed retail / flex single story stand alone building with

42' wide x 70' rear yard off alley.

CEILING HEIGHT: 9'8" to underside of suspended ceiling

ELECTRICAL: 150 amp, 120/240 volt, 1 phase 3 wire. TBV

LOADING: Double 36" rear man door

PARKING: Ample rear on site and street