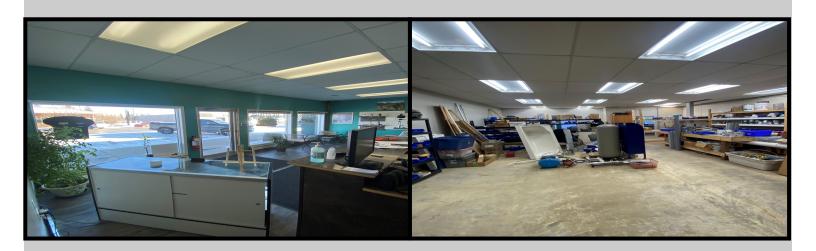

YEAR BUILT: 1984

**PROPERTY TAXES:** 2023 \$4,760.90 per annum

SITE SIZE: 545.74 m2 / 5,874 sq. ft., 42' X 140'

BLDG SIZE: 2,864 sq. ft., Aprox. 42' wide x 68', 49% site coverage

DESCRIPTION: Fully developed retail / flex single story stand alone building with

MECHANICAL: On demand gas fired boiler, radiant heat, in floor and storefront radiator

washroom and kitchenette

PRICE: \$325,000 / \$ 113.47 per sq. ft.

COMMENTS: Owner user or investment opportunity offered for sale. Central location with good