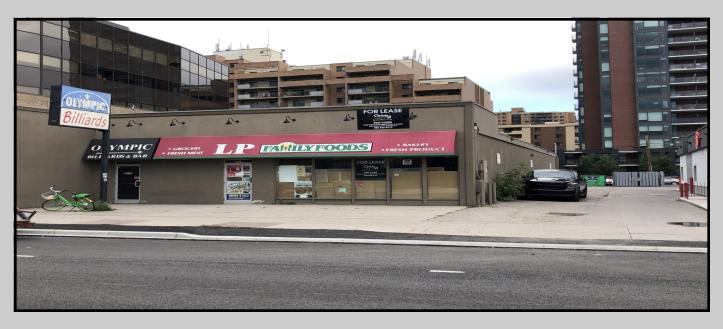

#### FOR LEASE

ADDRESS: 1312 - 17th Avenue SW, Calgary, Alberta

**AVAILABLE SPACE:** 3,472 sq. ft. +/-

OCCUPANCY: Vacant

GROSS RENT: Starting at \$10,000 per month Gross

**UTILITIES:** Extra, payable by Tenant

SIGNAGE: Highly visible fascia signage

PARKING: 1 reserved stall in rear, 5 along east side, street parking

**LOADING:** Rear double man door loading pocket

**CEILING HEIGHT:** 8' to underside of t-bar could be opened up to aprox. 9'6' to underside of

And excellent onsite / street parking

Long history as a food store/deli Prime for a new concept. use could be continued or available for any retail use.

NOTE: the information contained herein is compiled from sources deemed to be reliable, but is not warranted to be so. This information is subject to verification by the Tenant and does not form part of any future agreement.