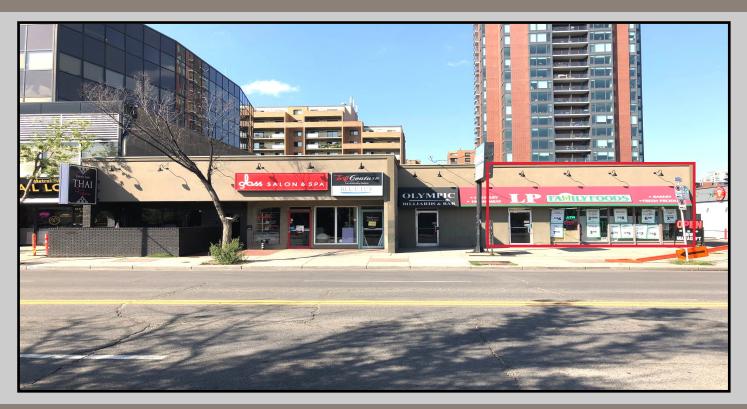

## HIGH EXPOSURE MAIN FLOOR RETAIL 1312—17th Avenue SW

#### FOR LEASE

ADDRESS: 1312 - 17th Avenue SW, Calgary, Alberta

**AVAILABLE SPACE:** 3,472 sq. ft. +/-

OCCUPANCY: Vacant

GROSS RENT: Starting at \$10,000 per month Gross

**UTILITIES:** Extra, payable by Tenant

And excellent onsite / street parking

Long history as a food store/deli Prime for a new concept. use could be continued or available for any retail use.

NOTE: the information contained herein is compiled from sources deemed to be reliable, but is not warranted to be so. This information is subject to verification by the Tenant and does not form part of any future agreement.