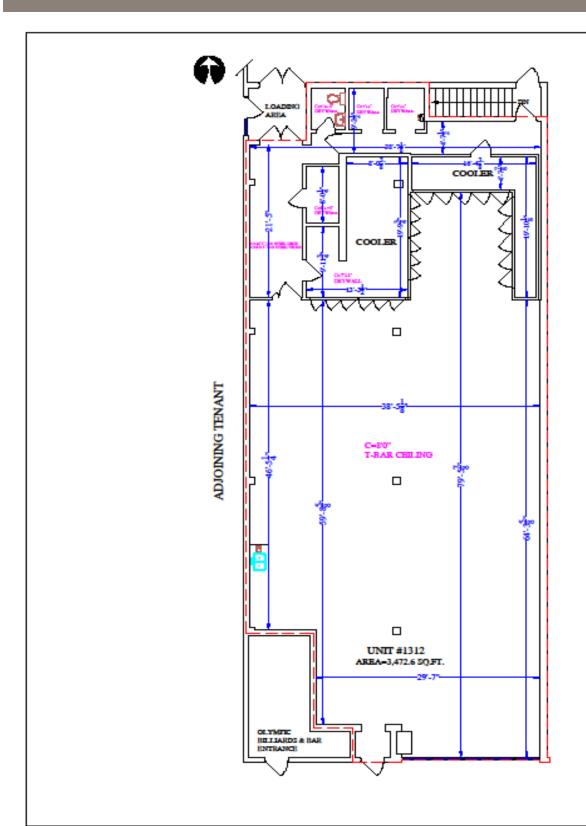

### FOR LEASE

PREPARED FOR:

MOUMOUS HOLDINGS LTD.

| DRAWING: MAIN FLOOR FLAN                             | DRAWN BY: RW        |
|------------------------------------------------------|---------------------|
| ADDRESS: 1312 - 17 AVENUE SW                         | DATE: April 1, 2020 |
| SCALE: N.T.S.                                        | REVISION: 0         |
| MEASURED: MAR 31, 2020 per EXTERIOR WALL METHODOLOGY |                     |

#### FOR LEASE

ADDRESS: 1312 - 17th Avenue SW, Calgary, Alberta

**AVAILABLE SPACE:** 3,472 sq. ft. +/-

OCCUPANCY: Vacant

GROSS RENT: Starting at \$10,000 per month Gross

**UTILITIES:** Extra, payable by Tenant